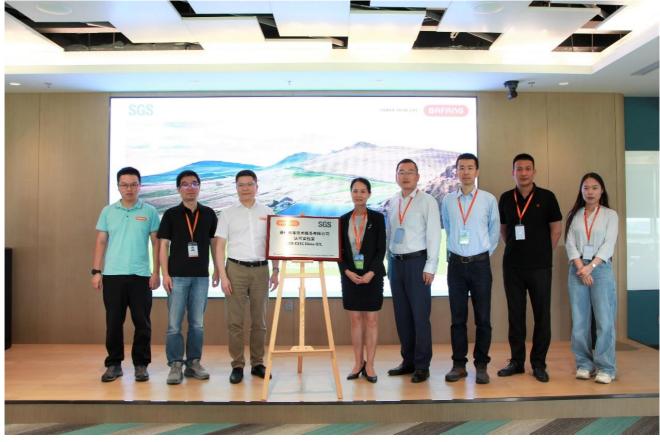

## Bafang Laboratory Centers Gain SGS-Witnessed Laboratory Qualification Certification

**Suzhou, Juni 2022:** On July 6, 2022, SGS Standard Technical Service Co., Ltd. and Bafang Electric (Suzhou) Co., Ltd. held their UL2849 Witness Laboratory Authorization Presentation Ceremony in Suzhou and signed a future strategic cooperation agreement.

Photo: Bafang

The qualification confirms that Bafang's laboratory meets the high-quality requirements recognized by SGS in terms of test quality, including the laboratory's test environment, equipment and personnel professionalism, and the accuracy and reproducibility of test results.